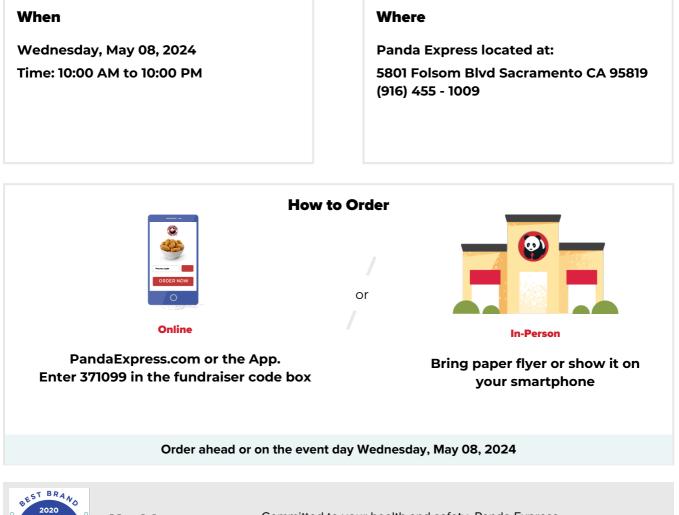

Participating fundraiser guests are required to present a valid fundraiser flyer (paper copy or digital image) with each order to receive credit towards the fundraiser. Flyers may not be distributed inside or within the vicinity of the restaurant including, without limitation to, the restaurant parking lot before or during the fundraiser. Panda Restaurant Group reserves the right cancel any and all fundraiser events, if the Panda Restaurant Group Fundraiser Guidelines are not followed. Panda Restaurant Group will donate 20% of all purchases made, pre-tax and before fees, at the designated date, time, and your Panda Express location when purchased with your unique code at check-out or when a copy of this flyer is presented. Purchase(s) of gift cards do not count towards the fundraiser, but purchases made with gift cards will count. No portion of purchase is tax deductible.